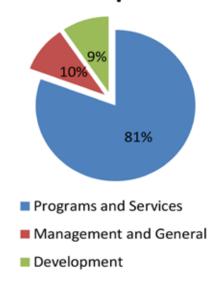

#### Statement of Activities

|                               | Contributions and Grants<br>Fundraising Events (Net)<br>Revenues and Gains | \$<br>\$<br>\$ | 761,047.00<br>434,861.00<br>408,392.00 |
|-------------------------------|----------------------------------------------------------------------------|----------------|----------------------------------------|
| Total Support and Revenues    |                                                                            | \$             | 1,604,300.00                           |
| Expenses                      |                                                                            |                |                                        |
|                               | Programs and Services                                                      | \$             | 859,520.00                             |
|                               | Management and General                                                     | \$             | 104,914.00                             |
|                               | Development                                                                | \$             | 101,184.00                             |
| Total Expenses                |                                                                            | \$             | 1,065,618.00                           |
| Change in Net Assets          |                                                                            | \$             | 538,682.00                             |
| Net Assets, Beginning of Year |                                                                            | \$             | 2,907,448.00                           |
| Net Assets, End of Year       |                                                                            | \$             | 3,446,130.00                           |

# 2013 Expenses