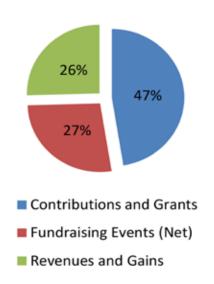

#### Statement of Activities

|                               | Contributions and Grants<br>Fundraising Events (Net)<br>Revenues and Gains | \$<br>\$<br>\$ | 761,047.00<br>434,861.00<br>408,392.00 |
|-------------------------------|----------------------------------------------------------------------------|----------------|----------------------------------------|
| Total Support and Revenues    |                                                                            | \$             | 1,604,300.00                           |
| Expenses                      |                                                                            |                |                                        |
|                               | Programs and Services                                                      | \$             | 859,520.00                             |
|                               | Management and General                                                     | \$             | 104,914.00                             |
|                               | Development                                                                | \$             | 101,184.00                             |
| Total Expenses                |                                                                            | \$             | 1,065,618.00                           |
| Change in Net Assets          |                                                                            | \$             | 538,682.00                             |
| Net Assets, Beginning of Year |                                                                            | \$             | 2,907,448.00                           |
| Net Assets, End of Year       |                                                                            | \$             | 3,446,130.00                           |

# 2013 Revenues