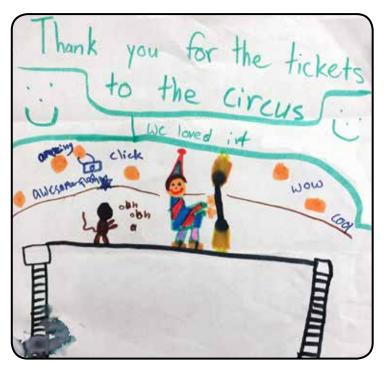

# These notes are for **YOU**! Thank you for your support!

# From some patients:

s kids at St. hospital and cancer pecch 110. 8 N Good inn ca ten als for all the now chances and planers. NOBP 2 D WEL CODOD