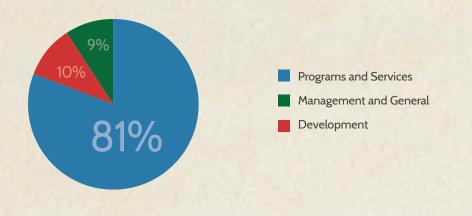

## Expenses

| Programs and Services  | \$1,201,644 |
|------------------------|-------------|
| Management and General | \$145,636   |
| Development            | \$139,555   |
| Total Expenses         | \$1,486,835 |

# 2016 Expenses

\$297,352 Change in Net Assets

ANNUAL REPORT 2016 | 13

On behalf of the kids and families that we serve, it is with sincere gratitude we thank all of those who contributed in 2016 to make Friends of Kids with Cancer so successful.