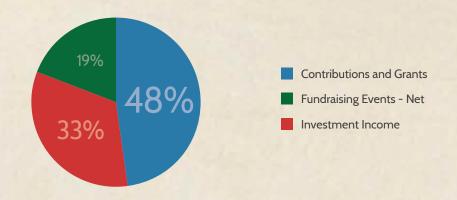

## **Support and Revenues**

| Contributions and Grants   | \$855,164   |
|----------------------------|-------------|
| Fundraising Events - Net   | \$594,281   |
| Investment Income          | \$334,742   |
| Total Support and Revenues | \$1,784,187 |

### 2016 Revenues

Assets – Beginning of Year

\$3,956,247

Net Assets – End of Year

\$4,253,599

Friends

of Kidswith

Cancer